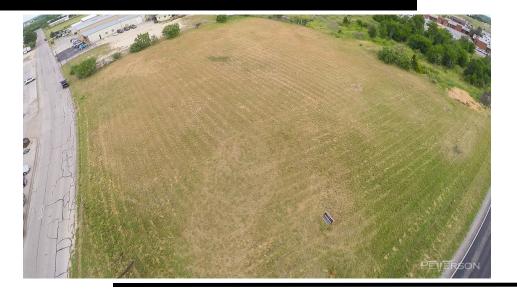

## 158 TANNEHILL, ABILENE, TEXAS 79602

## ±1.59 ACRES

ZONED: HEAVY COMMERCIAL (HC)

LIST PRICE: \$219,000

Prime undeveloped south side location on Loop 322. This ±1.59 acre tract is situated in an area that is getting a lot of attention, with several new buildings having been built recently. Prime Time, Copper Creek and Cisco Junior College are located just across the highway. East Industrial Blvd. and Loop 322 intersection to the north. Possible owner financing upon approval. New Wylie Elementary and Middle School are located about 1.5 miles to the south.

- Great Exposure
- Platted Lot
- Exit / Entrance Ramp allows easy access
- Access to Utilities
- Loop 322 Daily Traffic Count for 2017 was ±19,000

PETERSONREALESTATE.COM

2266 Industrial Blvd. STE C

Abilene, Texas 79602