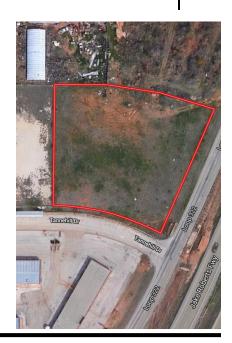

## 158 TANNEHILL, ABILENE, TEXAS 79602

## ±1.59 ACRES

ZONED: HEAVY COMMERCIAL (HC)

LIST PRICE: \$219,000

Prime undeveloped south side location on Loop 322. This ±1.59 acre tract is situated in an area that is getting a lot of attention, with several new buildings having been built recently. Prime Time, Copper Creek and Cisco Junior College are located just across the highway. East Industrial Blvd. and Loop 322 intersection to the north. Possible owner financing upon approval. New Wylie Elementary and Middle School are located about 1.5 miles to the south.

- Great Exposure
- Platted Lot
- Exit / Entrance Ramp allows easy access
- Access to Utilities
- Loop 322 Daily Traffic Count for 2017 was ±19,000

PETERSONREALESTATE.COM

2266 Industrial Blvd. STE C

Abilene, Texas 79602